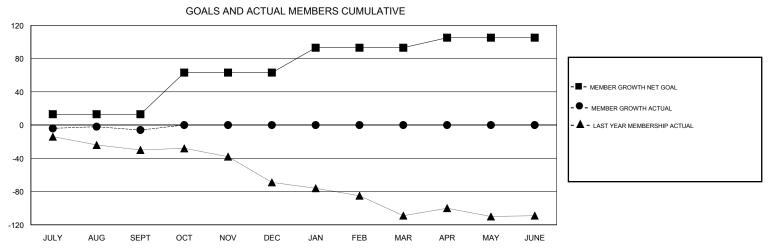

## STEVE ANTON **LOCATION ILLINOIS GMT CA** Clubs Members RESULTS FOR 2018-2019 RESULTS FOR 2018-2019 NEW CLUB GOAL NEW CLUBS DROPPED CLUBS MEMBER GROWTH NET MEMBER GROWTH DROPPED QUARTER QUARTER GOAL ACTUAL MEMBERS ACTUAL (including transfers) 0 0 0 13 42 43 JULY/AUG/SEPT JULY/AUG/SEPT 0 50 0 0 OCT/NOV/DEC OCT/NOV/DEC 0 0 0 30 0 0 JAN/FEB/MAR JAN/FEB/MAR 0 0 0 0 0 12 APR/MAY/JUNE APR/MAY/JUNE